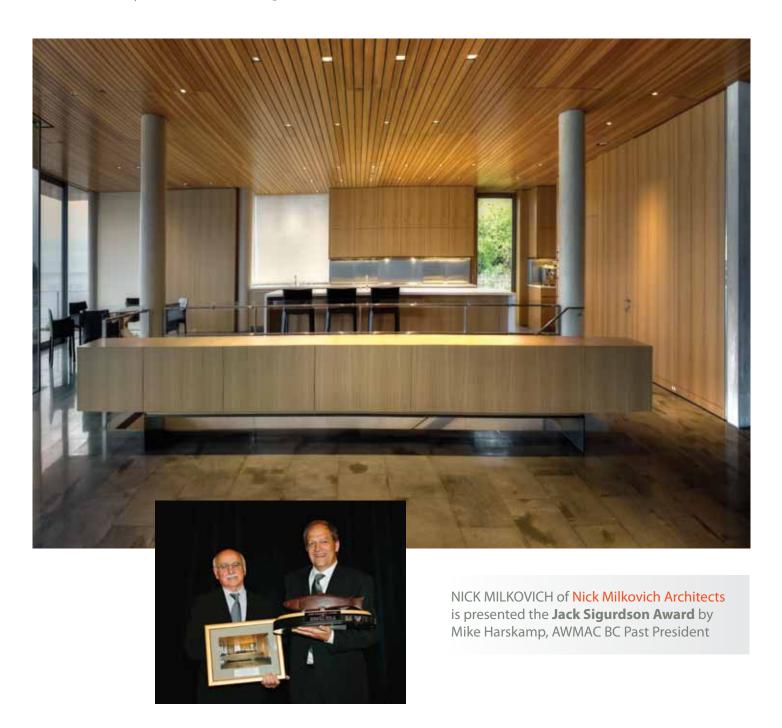

### **JACK SIGURDSON AWARD**

#### FOR EXCELLENCE IN DESIGN OF ARCHITECTURAL WOODWORK

Project | Large Private Residence Location | West Vancouver BC Architect | Nick Milkovich Architects GC | Jack Evrensel | David Ooyevaar

AWMAC | Nikolai Manufacturing