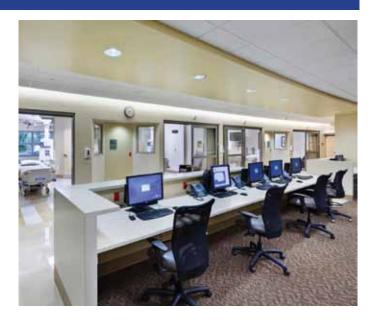

# METHODIST HOSPITAL NORTH TOWER ADDITION Towne Millwork

NTD Architecture McCarthy Building Companies Arcadia CA